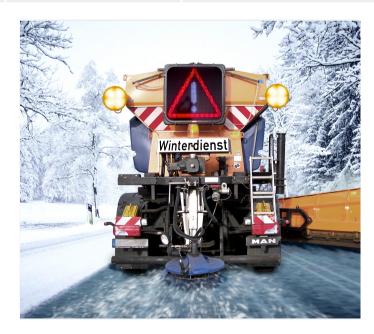

## LED-Variable Message Sign ProLine SMD

- Robust plastic housing resists heavy use
- High visibility even in bright daylight thanks to the anti-reflective lens
- Good recognizability of the signs from almost every angle
- Variable message signs in LED technology in up to 4 colours (red, white, blue, yellow)
- Automatic brightness adjustment (continually 5-100%)
- Lighting design according to EN 12966
- Mounting by threaded bushes on the back