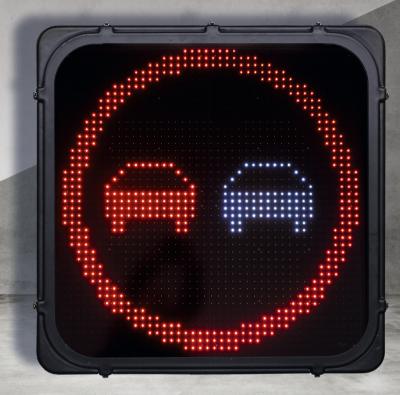

## LED-Variable Message Sign ProLine SMD

- Robust plastic housing resists heavy use
- High visibility even in bright daylight thanks to the anti-reflective lens
- Good recognizability of the signs from almost every angle
- Variable message signs in LED technology in up to 4 colours (red, white, blue, yellow)
- Automatic brightness adjustment (continually 5-100%)
- Lighting design according to EN 12966
- Mounting by threaded bushes on the back

Weight about 20 kg

| LED-Variable Message Sign ProLine <sup>SMD</sup>                                                                                | Ref. No.      |
|---------------------------------------------------------------------------------------------------------------------------------|---------------|
| LED-VMS VarioSign ProLine SMD 2x2K-360, red/white, black plastic housing, width 840 x 840 mm (Other sizes/ versions on request) | 229290-22-213 |
| Accessories and Spare parts                                                                                                     | Ref. No.      |
| Remote Control Touch Remote Colour, radio/cable with charging tray,                                                             | 129286-51     |
| 14 m connection cable                                                                                                           |               |
| Eco Remote II cable remote control                                                                                              | 129266-53     |
| with 14 m cable and LP 13 holder                                                                                                |               |
| Remote Control Pro Remote II                                                                                                    | 129266-51     |
| (Touch) radio/cable, illuminated keypad                                                                                         |               |
| Software for free programming                                                                                                   | 295500-1      |